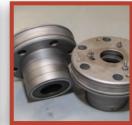

## **COMPRESSOR VALVE REBUILD AND REPAIR**

All compressor valves are specifically repaired or built to meet your operating conditions.

#### **PUMP REPAIR**

Repair of engine and compressor oil pumps including: centrifugal, multi-stage, triplex, P&D, and vacuum pumps.

## **SHOP SERVICES**

- · Compressor valve repair
- · Engine and compressor rebuilds
- · Oil pump rebuild and repair
- · Engine and pumps repair