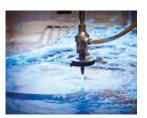

#### MACHINING EQUIPMENT

We have a highly-equipped service and machine shop with CNC and manual lathes to handle component rebuilds, repairs and overhauls. Equipment includes:

- CNC Haas mill
- Water Jet
- Fine finish and flat surface lapping using a 48" Lapmaster lapping table
- Machining capabilities using a 20" X 80" lathe and a 11" X 52" vertical mill
- · CNC machining using Haas TL3 lathes