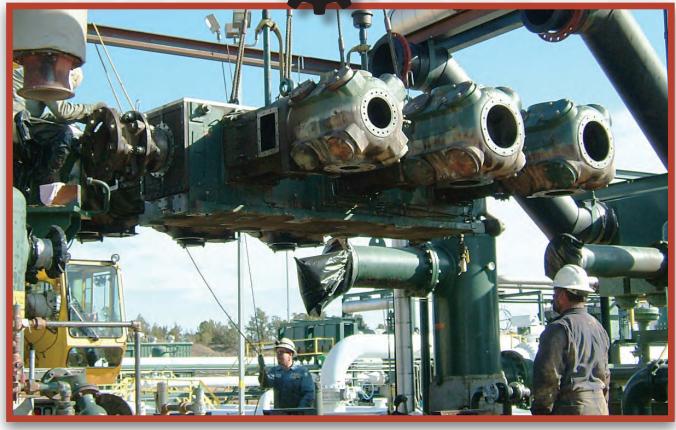

#### **FIELD REPAIR SERVICES**

Installation, service, repair and overhaul of compressors and engines with excellent in-field capabilities including: engine and compressor overhauls, equipment maintenance, laser alignment, and pump repairs. Fully-rigged service trucks

rigged service trucks have lifting capabilities up to 10,000 pounds.