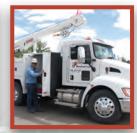

#### **FIELD REPAIR SERVICES**

Installation, service, repair and overhaul of compressors and engines with excellent in-field capabilities including: engine and compressor overhauls, equipment maintenance, laser alignment, and pump repairs. Fully-rigged service trucks

rigged service trucks have lifting capabilities up to 10,000 pounds.