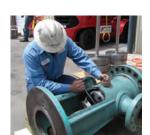

#### **FIELD REPAIR SERVICES**

Installation, service, repair and overhaul of compressors and engines with excellent in-field capabilities including: engine and compressor overhauls, equipment maintenance, laser alignment, and pump repairs. Fully-rigged service trucks

#### **PUMP REPAIR**

Repair of engine and compressor oil pumps including: centrifugal, multi-stage, triplex, P&D, and vacuum pumps.